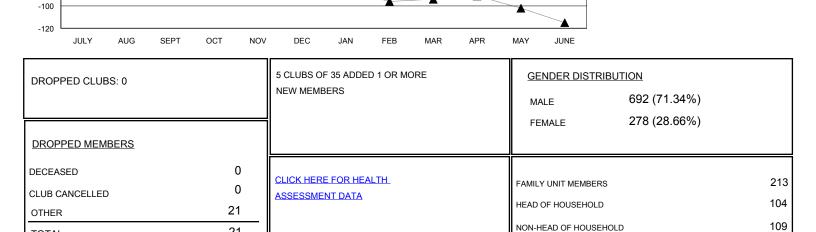

## LOCATION KENTUCKY

|                       |                  | Clubs     |                  |                  | Members               |                    |                                     |                    |                  |
|-----------------------|------------------|-----------|------------------|------------------|-----------------------|--------------------|-------------------------------------|--------------------|------------------|
| RESULTS FOR 2016-2017 |                  |           |                  |                  | RESULTS FOR 2016-2017 |                    |                                     |                    |                  |
| QUARTER               | NEW CLUB<br>GOAL | NEW CLUBS | DROPPED<br>CLUBS | NET<br>GAIN/LOSS | QUARTER               | NEW MEMBER<br>GOAL | CHARTER AND<br>NEW MEMBERS<br>ADDED | DROPPED<br>MEMBERS | NET<br>GAIN/LOSS |
| JULY/AUG/SEPT         | 1                | 0         | 0                | 0                | JULY/AUG/SEPT         | 45                 | 9                                   | 21                 | -12              |
| OCT/NOV/DEC           | 0                | 0         | 0                | 0                | OCT/NOV/DEC           | 10                 | 0                                   | 0                  | 0                |
| JAN/FEB/MAR           | 0                | 0         | 0                | 0                | JAN/FEB/MAR           | -3                 | 0                                   | 0                  | 0                |
| APR/MAY/JUNE          | 0                | 0         | 0                | 0                | APR/MAY/JUNE          | 5                  | 0                                   | 0                  | 0                |

TOTAL

-40

-60 -80 •

▲

21