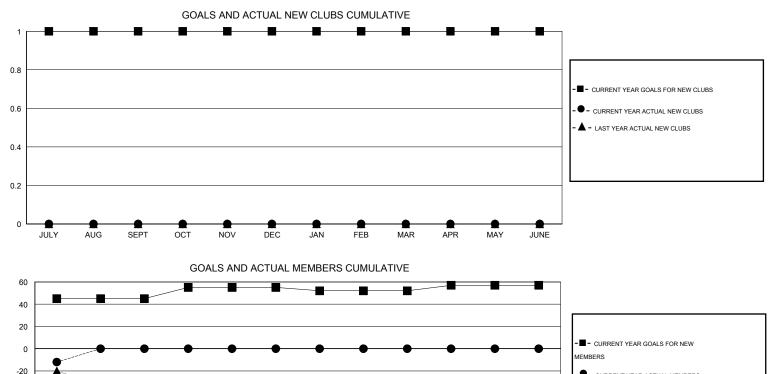

## LOCATION KENTUCKY

|                       |                  | Clubs     |                  |                  | Members               |                    |                                     |                    |                  |
|-----------------------|------------------|-----------|------------------|------------------|-----------------------|--------------------|-------------------------------------|--------------------|------------------|
| RESULTS FOR 2016-2017 |                  |           |                  |                  | RESULTS FOR 2016-2017 |                    |                                     |                    |                  |
| QUARTER               | NEW CLUB<br>GOAL | NEW CLUBS | DROPPED<br>CLUBS | NET<br>GAIN/LOSS | QUARTER               | NEW MEMBER<br>GOAL | CHARTER AND<br>NEW MEMBERS<br>ADDED | DROPPED<br>MEMBERS | NET<br>GAIN/LOSS |
| JULY/AUG/SEPT         | 1                | 0         | 0                | 0                | JULY/AUG/SEPT         | 45                 | 9                                   | 21                 | -12              |
| OCT/NOV/DEC           | 0                | 0         | 0                | 0                | OCT/NOV/DEC           | 10                 | 0                                   | 0                  | 0                |
| JAN/FEB/MAR           | 0                | 0         | 0                | 0                | JAN/FEB/MAR           | -3                 | 0                                   | 0                  | 0                |
| APR/MAY/JUNE          | 0                | 0         | 0                | 0                | APR/MAY/JUNE          | 5                  | 0                                   | 0                  | 0                |